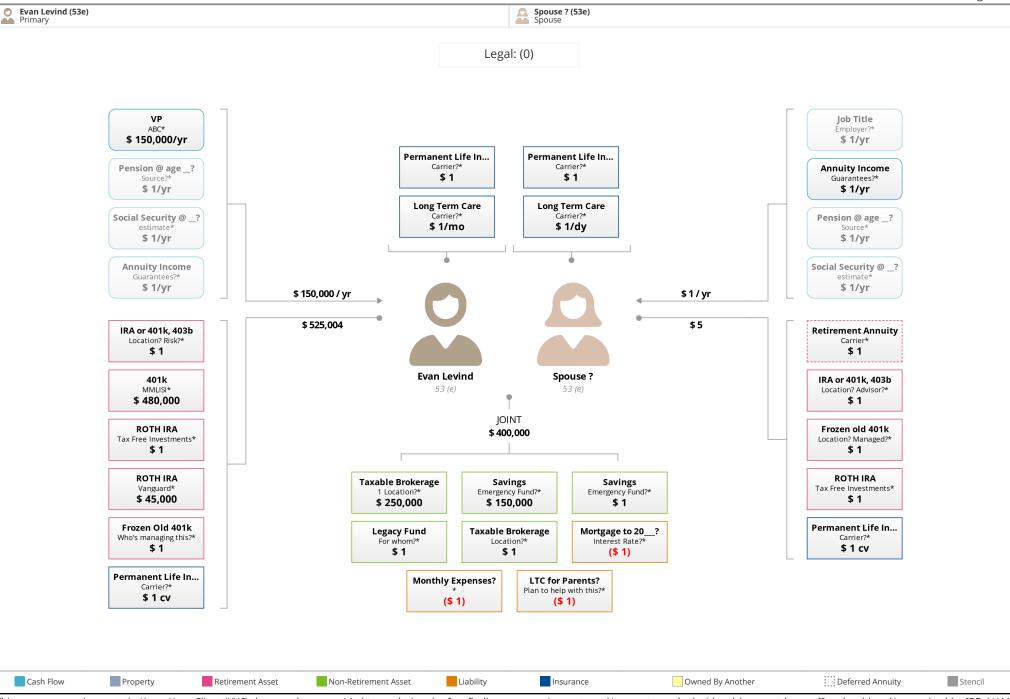

asset+map

This page summarizes certain Know Your Client (KYC) data you have provided to us during the fact finding process. Accounts and/or assets marked with a \* have not been offered, sold and/or serviced by [BD\_NAME], [RIA\_NAME], or its subsidiaries or affiliates (collectively, "[BD/RIA\_Nickname]"). Valuations of certain assets such as real estate or personal property are based on estimates provided by you, and [BD/RIA\_Nickname] makes no representations as to their value. This is not an official record of your assets or any account and/or contract, and it is provided for your convenience and information only. If there is a discrepancy between any of the information herein and the official records of your assets, accounts and/or contracts, the official records will take precedence. [BD/RIA\_Nickname] makes no representation that the data presented herein, or in any other statement, is accurate. Please verify this data and advise us of any inaccuracies. [BD/RIA\_Nickname] will not monitor or provide service regarding non-managed assets. All Rights Reserved (c) 2025 - Asset-Map(r) Holdings, Inc. Securities offered through Registered Representatives of [BD\_NAME], a Broker/Dealer, Member FINRA/SIPC. Advisory services offered through [RIA\_NAME], a Registered Investment Advisor. [DBA\_Name] and [BD/RIA\_Nickname] are not affiliated.